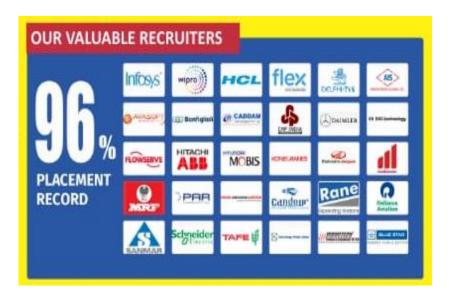

c) 10th Pass + ITI (2 years trade)

| OUR VALUABLE RECRUITERS    |                                               |             |           |         |        |                 |  |
|----------------------------|-----------------------------------------------|-------------|-----------|---------|--------|-----------------|--|
| 96%<br>Placement<br>record | Infosys'                                      | wipro       | HCL       | flex    | MAN NO |                 |  |
|                            | <b>a</b> ~~~~~~~~~~~~~~~~~~~~~~~~~~~~~~~~~~~~ | a Bonhajiek | ON CADDAM | Ser New |        | Co (Millioning) |  |
|                            | ROWSINVE                                      |             | MOBIS     | -       | -      | 1               |  |
|                            | MIRE                                          | PBB         |           | Candour | Rane   | C.              |  |
|                            | BANIMAR                                       | Schneider   | таре 🗸    | s       |        |                 |  |