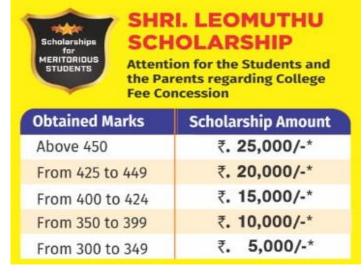

If you like to join BE/B.Tech. / Polytechnic courses in Sairam

Cell : 97890 54642 / 97890 54643 / 87545 01118 www.sairampoly.edu.in / www.sairamgroup.in

| Scholarships<br>for<br>MERITORIOUS<br>STUDENTS | Attention for the Students and<br>the Parents regarding College<br>Fee Concession |  |  |  |  |  |
|------------------------------------------------|-----------------------------------------------------------------------------------|--|--|--|--|--|
| Obtained Marks                                 | Scholarship Amount                                                                |  |  |  |  |  |
| Above 450                                      | ₹ <b>. 25,000/-</b> *                                                             |  |  |  |  |  |
| From 425 to 449                                | ₹. 20,000/-*                                                                      |  |  |  |  |  |
| From 400 to 424                                | ₹. 15,000/-*                                                                      |  |  |  |  |  |
| From 350 to 399                                | ₹. 10.000/-*                                                                      |  |  |  |  |  |

₹. 5,000/-\*